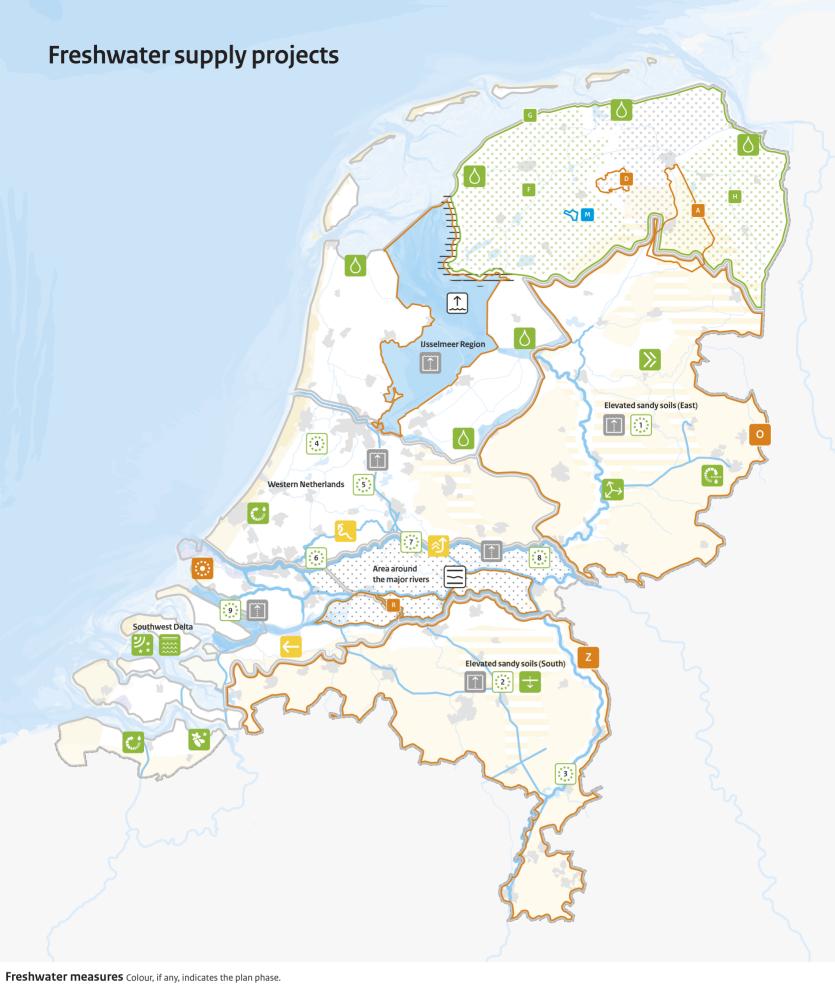

# Elevated sandy soils (East)

work programme East

East 1: effluent sub-infiltration

East 2: smart weir

East 3: water distribution

Elevated sandy soils (East)

# Elevated sandy soils (South)

work programme South

South: Brabant and Limburg sub-irrigation

Elevated sandy soils (South)

MWS Meuse - Monsin - Hollandsch Diep

# Western Netherlands

3

4

8

MWS: Irene Lock (SWS+ in MWS)

SWS capacity expansion, step 1

Brielse Meer lake optimum water supply, step 1

De Groote Lucht freshwater plant

Haarlemmermeer 5 Groot Wilnis Vinkeveen

Brielse Meer, Krimpenerwaard, 6

Boskoop, Westland, Westeramstel

Eiland van Schalkwijk

# Area around the major rivers

MWS: longitudinal erosion control dams study

launch of measures in the Southern area around the major rivers

sustainable use of shallow groundwater Eastern boundary of Betuwe polder

# **IJsselmeer Region**

MWS: measures along the Frisian IJsselmeer lake shore

MWS: robust natural shores (foreshores first phase)

MWS: new IJsselmeer water level ordinance

Project programme for Northern Region elevated soils:

natural design of Dwarsdiepgebied

climate-proof Drentsche Aa basin

optimisation of inlets in Northern agricultural areas

area development of Dulf-Mersem and vicinity

Spaarwater

Gouden Gronden

Hunze en Aa's testing ground

Wetterskip Fryslân testing ground

# Southwest Delta

Roode Vaart transfer to West-Brabant and Zeeland

Southwest Delta testing ground

Zeeland freshwater-saltwater mapping GO-FRESH II - sub soil water storage

in the Southwest Delta mild desalination

> salt management in pursuit of salt-tolerant potato

MWS: Hollandsch Diep, Haringvliet, Spui

# Main water system

smart water management

availability of water in the main water system

# Status per measure: plan phase as of 2015

not yet entered plan phase

study exploration

plan elaboration realisation

Pilots climate adaptation pilot

supply level pilot