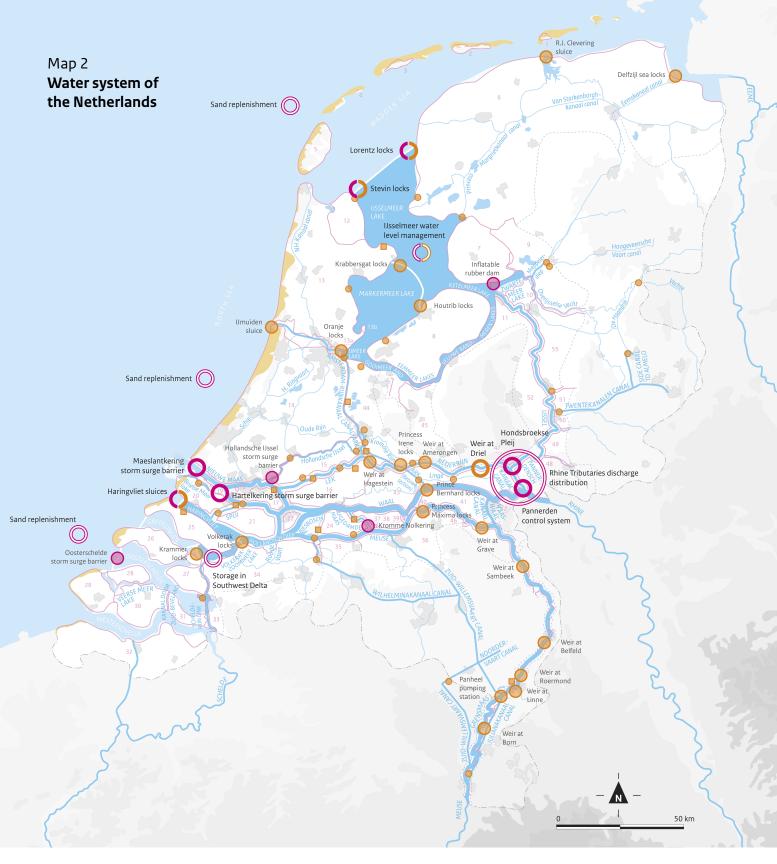

### Water system

MAAS main water system

Schie regional water system

# Control with supraregional effect on the water management system

- physical control system Ο (flood risk management)
- 0 physical control system (freshwater)
- control via management (flood risk management)  $\bigcirc$
- $\bigcirc$ control via management (freshwater)

## Control with regional effect on water management system

- physical control system (flood risk management)  $\bigcirc$
- 0 physical control system (freshwater)

- Key intake and outlet points in main and regional water systems intake or outlet point
- drinking water extraction intake point

## Primary flood defence systems

- dunes
- primary flood defence system with relevant dyke ring number 34

### Subsoil

- freshwater
  - saltwater / brackish water
- area outside the dykes
- urban area
- relief
  - demarcation of elevated soils
  - border